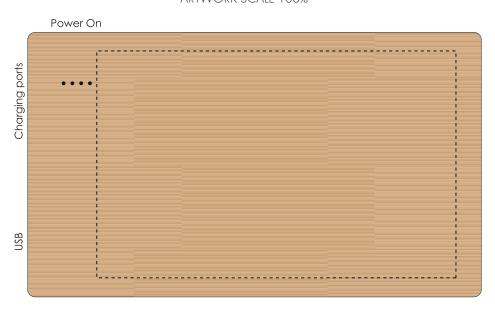

## ARTWORK SCALE 100%

## ARTWORK SCALE 100% Print Area: 95mm x 60mm

The dashed line is to demonstrate print area and will not appear on your printed item